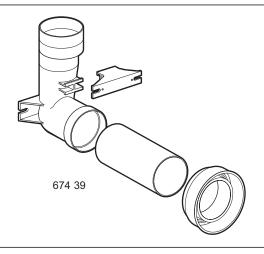

Includes straight and L-shaped connection accessories (Cat. No. 674 39)

# 2. RANGE

| Designation                                                                  | Cat. No. | Weight (g) |
|------------------------------------------------------------------------------|----------|------------|
| Centralised vacuum cleaning outlet with electrical contact White             | 674 32   | 37         |
| Centralised vacuum<br>cleaning outlet with<br>electrical contact<br>Titanium | 674 33   | 37         |
| Connection kit for centralised vacuum cleaning outlet                        | 674 39   | 126        |

# 3. OVERALL DIMENSIONS

Cat. Nos 674 32/33

Cat. No. 674 39