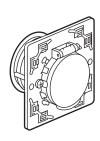

### 1. USE

- Allows the connection of a vacuum cleaner hose in a centralised vacuum cleaning system.
- Centralised vacuum cleaning outlet with electrical contact.
- Compatible with Aldes and Beam Electrolux central vacuum cleaning systems, accepts original Plastiflex European hoses
- Connection and flush-mounting kit for centralised vacuum cleaning outlets (Cat. No. 674 39).

# 2. RANGE

| Designation                                                                  | Cat. No. | Weight (g) |
|------------------------------------------------------------------------------|----------|------------|
| Centralised vacuum cleaning outlet with electrical contact White             | 674 32   | 37         |
| Centralised vacuum<br>cleaning outlet with<br>electrical contact<br>Titanium | 674 33   | 37         |
| Connection kit for centralised vacuum cleaning outlet                        | 674 39   | 126        |