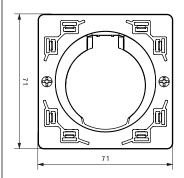

ems, accepts original Plastiflex European hoses
- Connection and flush-mounting kit for centralised vacuum cleaning outlets (Cat. No. 674 39).

Includes straight and L-shaped connection accessories (Cat. No. 674 39)

# 2. RANGE

| Designation                                                                  | Cat. No. | Weight (g) |
|------------------------------------------------------------------------------|----------|------------|
| Centralised vacuum cleaning outlet with electrical contact White             | 674 32   | 37         |
| Centralised vacuum<br>cleaning outlet with<br>electrical contact<br>Titanium | 674 33   | 37         |
| Connection kit for centralised vacuum cleaning outlet                        | 674 39   | 126        |

# 3. OVERALL DIMENSIONS

Cat. Nos 674 32/33





Cat. No. 674 39



# Céliane™

# Centralised vacuum cleaning outlets with electrical contact

## Cat No(s): 674 32/33/39

# 4. INSTALLATION



- 1 Place the tube section in the elbow tube.
- 2 Fit the ring A onto the tube.
- 3 Fit the mechanism onto ring A and screw tight.
- 4 Clip on ring B.
- 5 Clip on the plate.

This installation outlet can be mounted on a peripheral wall, on a partition wall, or in a cupboard.



To ensure product compatibility, pay attention to the diameter and length of the vacuum cleaner hose connector.

# Diagram of typical vacuum cleaner hose connector on outlet side



#### 5. TECHNICAL DATA

# 5.1 Mechanical characteristics

Impact resistance: IK 02

#### 5.2 Material characteristics

Outlet: ABS

Elbow tube, tube, support: PVC

#### 5.3 Electrical characte