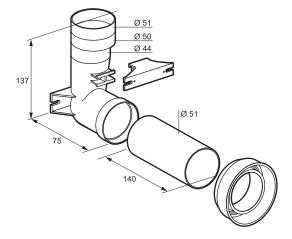

Plastiflex European hoses
- Connection and flush-mounting kit for centralised vacuum cleaning outlets (Cat. No. 674 39).

Includes straight and L-shaped connection accessories (Cat. No. 674 39)

# 2. RANGE

| Designation                                                                  | Cat. No. | Weight (g) |
|------------------------------------------------------------------------------|----------|------------|
| Centralised vacuum cleaning outlet with electrical contact White             | 674 32   | 37         |
| Centralised vacuum<br>cleaning outlet with<br>electrical contact<br>Titanium | 674 33   | 37         |
| Connection kit for centralised vacuum cleaning outlet                        | 674 39   | 126        |

# 3. OVERALL DIMENSIONS

Cat. Nos 674 32/33





Cat. No. 674 39



# Céliane™

# Centralised vacuum cleaning outlets with electrical contact

## Cat No(s): 674 32/33/39

# 4. INSTALLATION



- 1 Place the tube section in the elbow tube.
- 2 Fit the ring A onto the tube.
- 3 Fit the mechanism onto ring A and screw tight.
- 4 Clip on ring B.
- 5 Clip on the plate.

This installation outlet can be mounted on a peripheral wall, on a partition wall, or in a cupboard.



To ensure product compatibility, pay attention to the diameter and length of the vacuum cleaner hose connector.

# Diagram of typical vacuum cleaner hose connector on outlet side



#### 5. TECHNICAL DATA

# 5.1 Mechanical characteristics

Impact resistance: IK 02

#### 5.2 Material characteristics

Outlet: ABS

Elbow tube, tube, support: PVC

#### 5.3 Electrical characteristics

Use voltage: