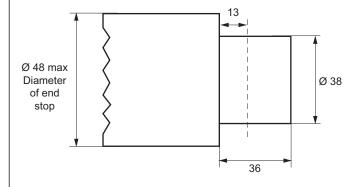

To ensure product compatibility, pay attention to the diameter and length of the vacuum cleaner hose connector.

# Diagram of typical vacuum cleaner hose connector on outlet side