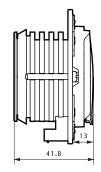

s, accepts original Plastiflex European hoses
- Connection and flush-mounting kit for centralised vacuum cleaning outlets (Cat. No. 674 39).

Includes straight and L-shaped connection accessories (Cat. No. 674 39)

# 2. RANGE

| Designation                                                                  | Cat. No. | Weight (g) |
|------------------------------------------------------------------------------|----------|------------|
| Centralised vacuum cleaning outlet with electrical contact White             | 674 32   | 37         |
| Centralised vacuum<br>cleaning outlet with<br>electrical contact<br>Titanium | 674 33   | 37         |
| Connection kit for centralised vacuum cleaning outlet                        | 674 39   | 126        |

# 3. OVERALL DIMENSIONS

Cat. Nos 674 32/33





Cat. No. 674 39



# Céliane™

# Centralised vacuum cleaning outlets with electrical contact

## Cat No(s): 674 32/33/39

# 4. INSTALLATION



- 1 Place the tube section in the elbow tube.
- 2 Fit the ring A onto the tube.
- 3 Fit the mechanism onto ring A and screw tight.
- 4 Clip on ring B.
- 5 Clip on the plate.

This installation outlet can be mounted on a peripheral wall, on a partition wall, or in a cupboard.



To ensure product compatibility, pay attention to the diameter and length of the vacuum cleaner hose connector.

# Diagram of typical vacuum cleaner hose connector on outlet side



#### 5. TECHNICAL DATA

# 5.1 Mechanical characteristics

Impact resistance: IK 02

#### 5.2 Material characteristics

Outlet: ABS

Elbow tube, tube, support: PVC

#### 5.3 Electrical characteri