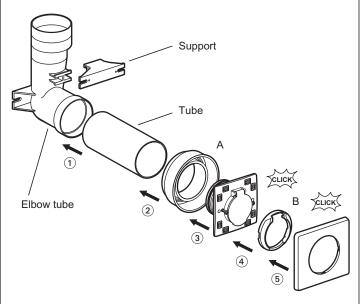

# 4. INSTALLATION

- 1 Place the tube section in the elbow tube.
- 2 Fit the ring A onto the tube.
- 3 Fit the mechanism onto ring A and screw tight.
- 4 Clip on ring B.
- 5 Clip on the plate.

This installation outlet can be mounted on a peripheral wall, on a partition wall, or in a cupboard.